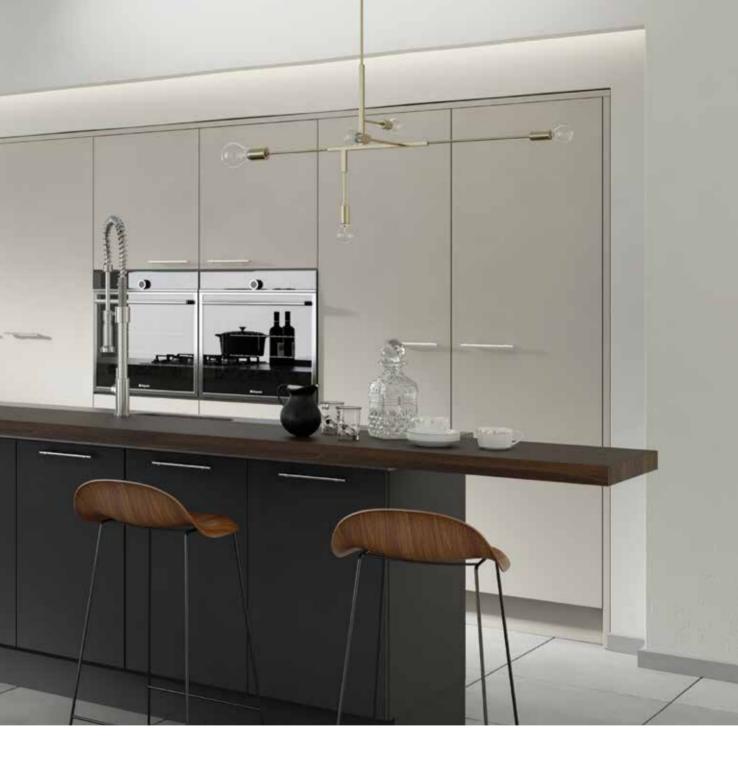

#### Belair

Calm, refined and utterly smooth, the Belair door is sleek, modern and looks stunning in both light and dark colours. Compliment with a modern handle of your choice to create your ideal kitchen.