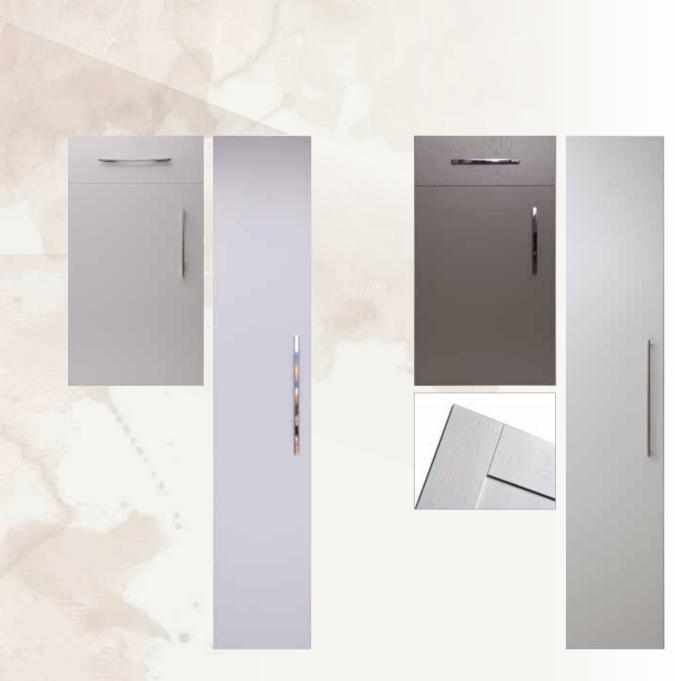

# Door Styles

It's more than just a place to cook.

The kitchen is the heart of your home... so shouldn't it reflect your personality?

Belair

18mm Smooth

Hyde

18mm Textured Woodgrain

Reed

#### Belair

Calm, refined and utterly smooth, the Belair door is sleek, modern and looks stunning in both light and dark colours. Compliment with a modern handle of your choice to create your ideal kitchen.

## Hyde

A delicately subtle textured woodgrain enhances this already stunning door. Modern and characterful Hyde creates a perception of space and openness, making it ideal for kitchens of all sizes – a real breath of fresh air

### Reed

A seductively smooth no nonsense finish, gives the Reed door an undeniable edge. Clean lines and a crisp finish combine with subtle J-Pull handles to create a kitchen of unquestionable class and elegance.