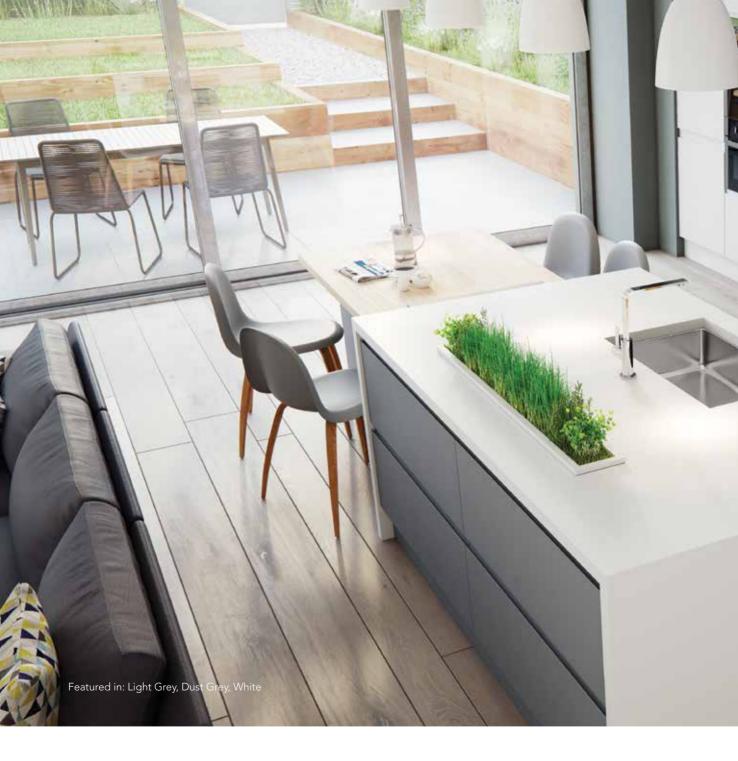

s the heart of your home... so shouldn't it reflect your personality?





Belair

18mm Smooth

Hyde

18mm Textured Woodgrain



Reed

J-Pull 22mm Smooth

Tenby

J-Pull 22mm Textued Woodgrain



Harrow

22mm 5 Piece Shaker Smooth

Finsburg

22mm 5 Piece Shaker Textured Woodgrain







#### Belair

Calm, refined and utterly smooth, the Belair door is sleek, modern and looks stunning in both light and dark colours. Compliment with a modern handle of your choice to create your ideal kitchen.



## Hyde

A delicately subtle textured woodgrain enhances this already stunning door. Modern and characterful Hyde creates a perception of space and openness, making it ideal for kitchens of all sizes – a real breath of fresh air



Featured in: Stone Grey, Light Grey Suggested Handles: Bow 'T' Bar





### Reed

A seductively smooth no nonsense finish, gives the Reed door an undeniable edge. Clean lines and a crisp finish combine with subtle J-Pull handles to create a kitchen of unquestionable class and elegance.



### Tenby

With a lovingly crafted textured woodgrain the Tenby door offers a distinctly luxurious look and angular feel. The refreshingly clean finish is further complimented by discreet J-Pull handles for a truly desirable minimalist look.







#### Harrow

The beautifully proportioned smooth panels of the Harrow door lend themselves to a traditional or contemporary finish. Simply configure with your choice of colour and handles to create an exquisite Shaker style kitchen with a twist.



### Finsbury

Unapologetically distinctive best describes the Finsbury textured Sh