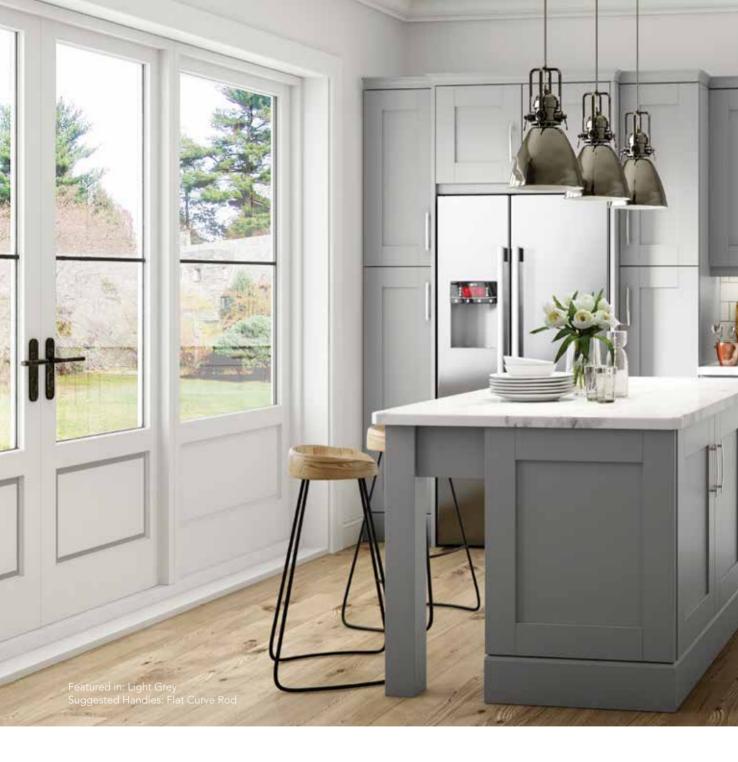

create your ideal kitchen.



## Hyde

A delicately subtle textured woodgrain enhances this already stunning door. Modern and characterful Hyde creates a perception of space and openness, making it ideal for kitchens of all sizes – a real breath of fresh air



Featured in: Stone Grey, Light Grey Suggested Handles: Bow 'T' Bar





### Reed

A seductively smooth no nonsense finish, gives the Reed door an undeniable edge. Clean lines and a crisp finish combine with subtle J-Pull handles to create a kitchen of unquestionable class and elegance.



### Tenby

With a lovingly crafted textured woodgrain the Tenby door offers a distinctly luxurious look and angular feel. The refreshingly clean finish is further complimented by discreet J-Pull handles for a truly desirable minimalist look.







#### Harrow

The beautifully proportioned smooth panels of the Harrow door lend themselves to a traditional or contemporary finish. Simply configure with your choice of colour and handles to create an exquisite Shaker style kitchen with a twist.



### Finsbury

Unapologetically distinctive best describes the Finsbury textured Shaker door. Earthy tones marry well with the strong angular panels to create depth and contrast – add a handle of your choice to create the ultimate and enduring beating heart for your home.



Featured in: Dust Grey, Mussel Suggested Handles: Windsor Cup, Windsor Round Knob



### Paint Finishes





The colours in this publication may vary from the actual finish due to printing techniques. If the colour choice is essential a sample should be sought for final app