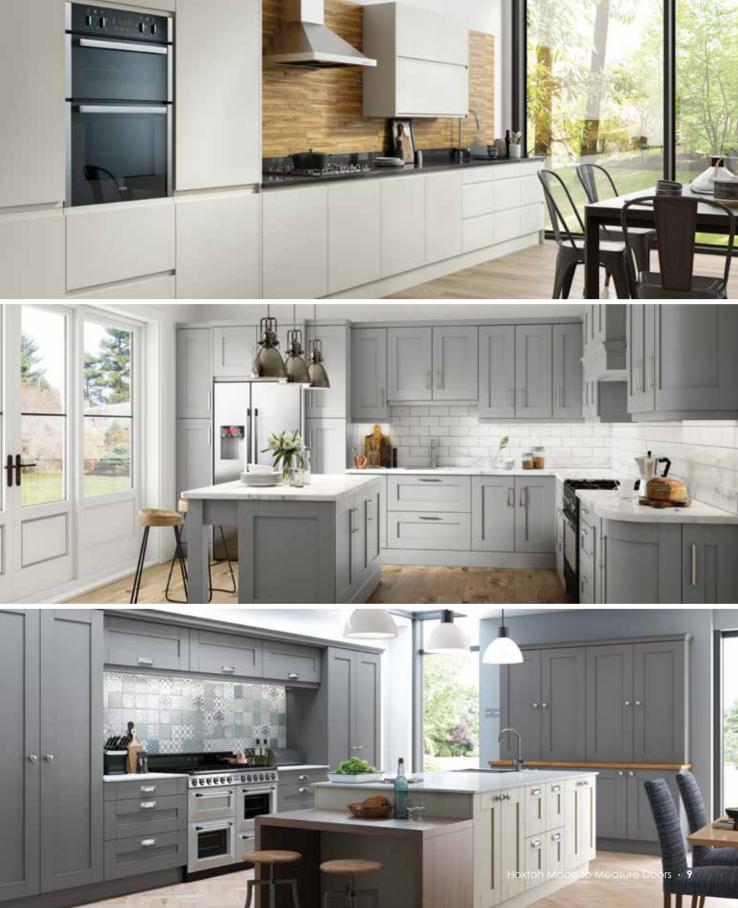

#### Harrow

The beautifully proportioned smooth panels of the Harrow door lend themselves to a traditional or contemporary finish. Simply configure with your choice of colour and handles to create an exquisite Shaker style kitchen with a twist.

### Finsbury

Unapologetically distinctive best describes the Finsbury textured Shaker door. Earthy tones marry well with the strong angular panels to create depth and contrast – add a handle of your choice to create the ultimate and enduring beating heart for your home.