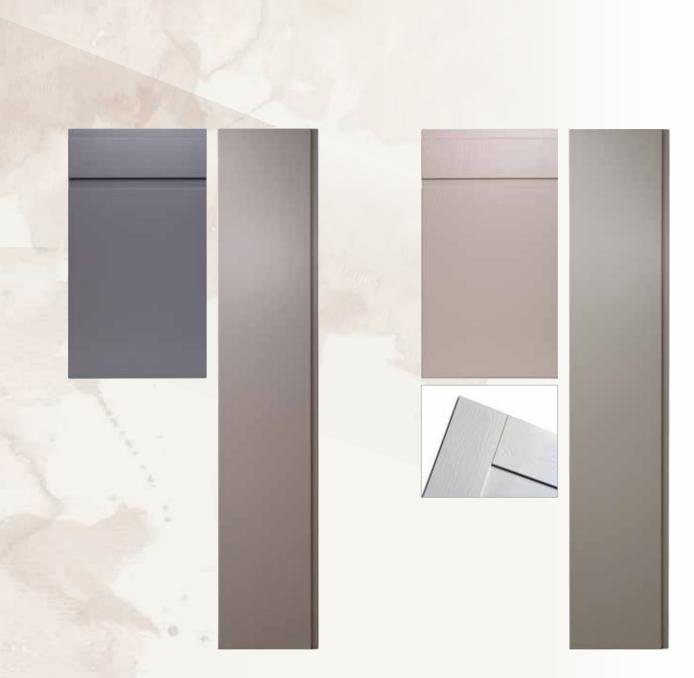

J-Pull 22mm Smooth

Tenby

J-Pull 22mm Textued Woodgrain

Harrow

22mm 5 Piece Shaker Smooth

Finsburg

22mm 5 Piece Shaker Textured Woodgrain

### Tenby

With a lovingly crafted textured woodgrain the Tenby door offers a distinctly luxurious look and angular feel. The refreshingly clean finish is further complimented by discreet J-Pull handles for a truly desirable minimalist look.

### Finsbury

Unapologetically distinctive best describes the Finsbury textured Shaker door. Earthy tones marry well with the strong angular panels to create depth and contrast – add a handle of your choice to create the ultimate and enduring beating heart for your home.