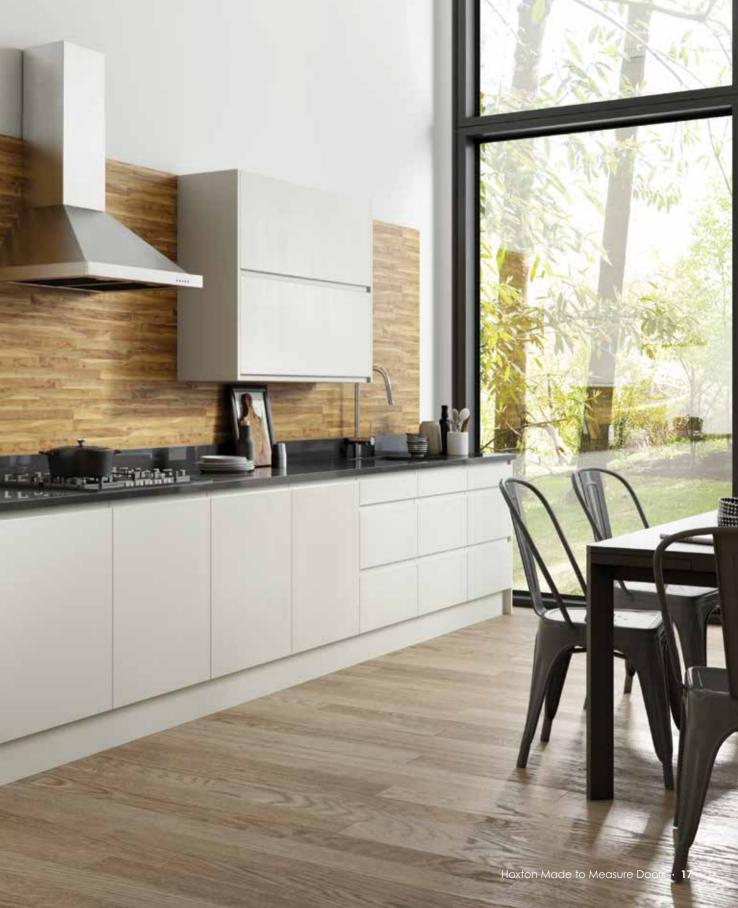

#### Belair

Calm, refined and utterly smooth, the Belair door is sleek, modern and looks stunning in both light and dark colours. Compliment with a modern handle of your choice to create your ideal kitchen.