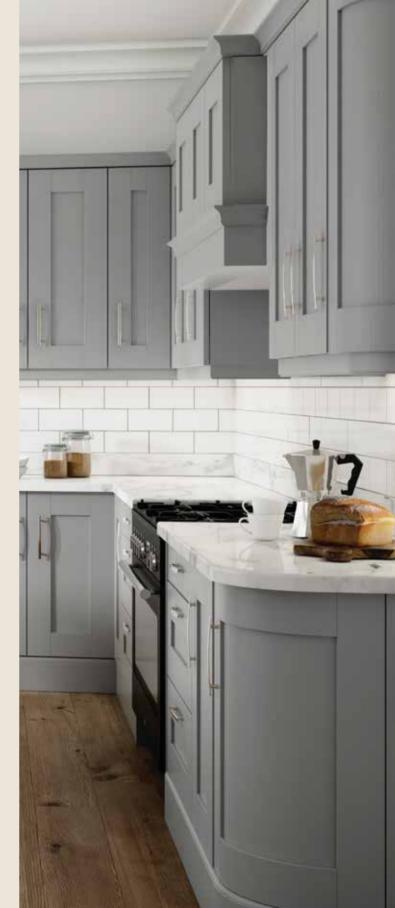

# Door Styles

It's more than just a place to cook.

The kitchen is the heart of your home... so shouldn't it reflect your personality?





Belair

18mm Smooth

Hyde

18mm Textured Woodgrain



Reed

J-Pull 22mm Smooth

Tenby

J-Pull 22mm Textued Woodgrain



Harrow

22mm 5 Piece Shaker Smooth

Finsburg

22mm 5 Piece Shaker Textured Woodgrain







#### Belair

Calm, refined and utterly smooth, the Belair door is sleek, modern and looks stunning in both light and dark colours. Compliment with a modern handle of your choice to create your ideal kitchen.



## Hyde

A delicately subtle textured woodgrain enhances this already stunning door. Modern and characterful Hyde creates a perception of space and openness, making it ideal for kitchens of all sizes – a real breath of fresh air



Featured in: Stone Grey, Light Grey Suggested Handles: Bow 'T' Bar





### Reed

A seductively smooth no nonsense finish, gives the Reed doo