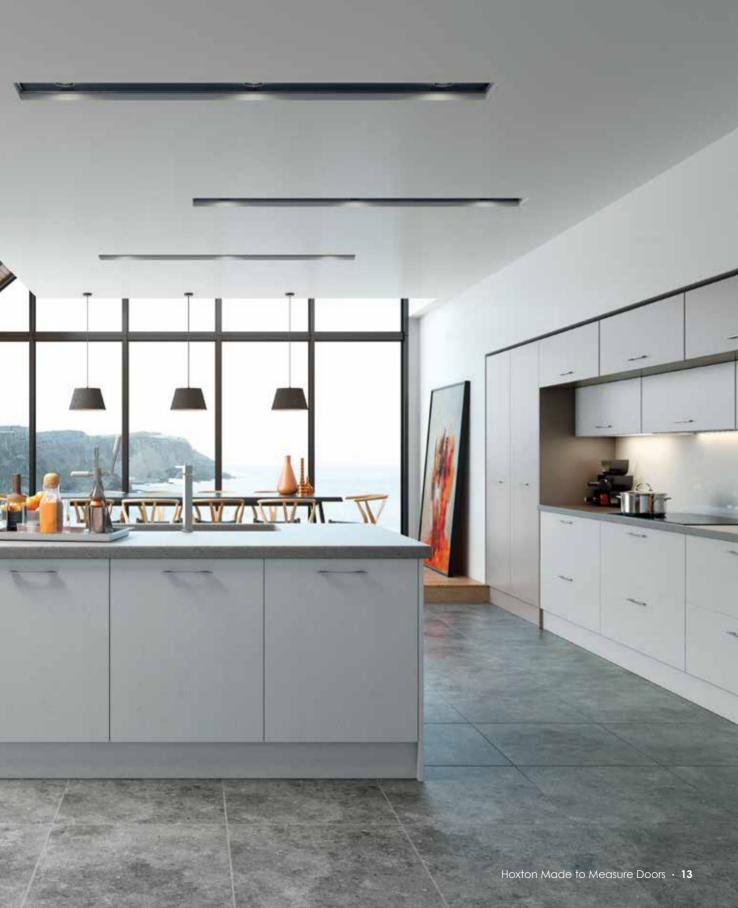

#### Belair

Calm, refined and utterly smooth, the Belair door is sleek, modern and looks stunning in both light and dark colours. Compliment with a modern handle of your choice to create your ideal kitchen.