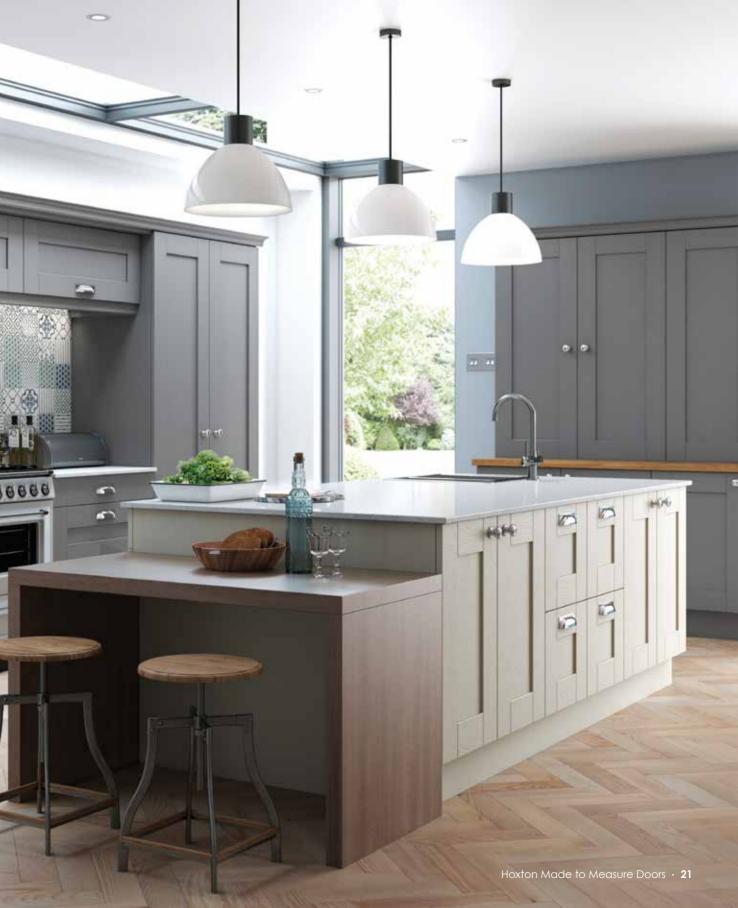

#### Harrow

The beautifully proportioned smooth panels of the Harrow door lend themselves to a traditional or contemporary finish. Simply configure with your choice of colour and handles to create an exquisite Shaker style kitchen with a twist.

### Finsbury

Unapologetically distinctive best describes the Finsbury textured Shaker door. Earthy tones marry well with the strong angular panels to create depth and contrast – add a handle of your choice to create the ultimate and enduring beating heart for your home.