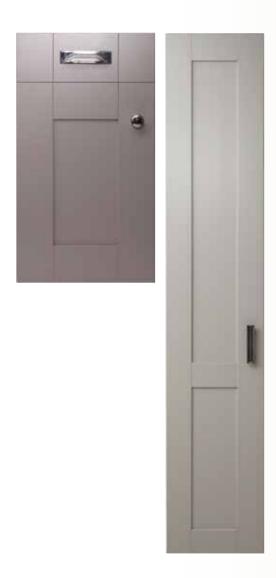

#### Harrow

The beautifully proportioned smooth panels of the Harrow door lend themselves to a traditional or contemporary finish. Simply configure with your choice of colour and handles to create an exquisite Shaker style kitchen with a twist.