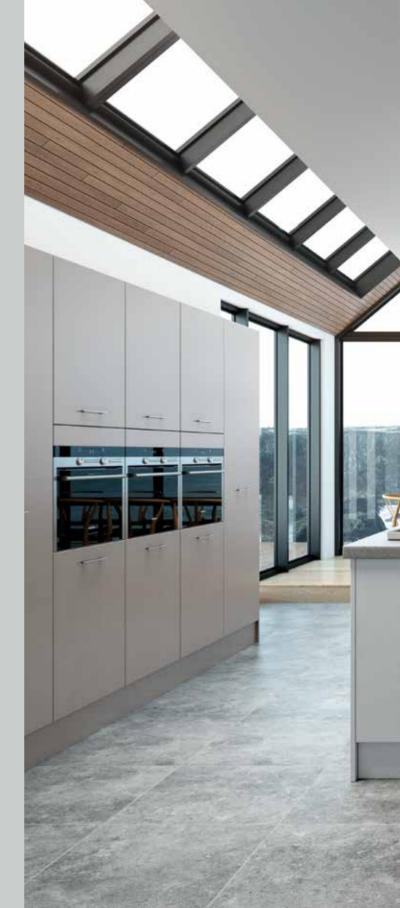

#### Belair

Calm, refined and utterly smooth, the Belair door is sleek, modern and looks stunning in both light and dark colours. Compliment with a modern handle of your choice to create your ideal kitchen.