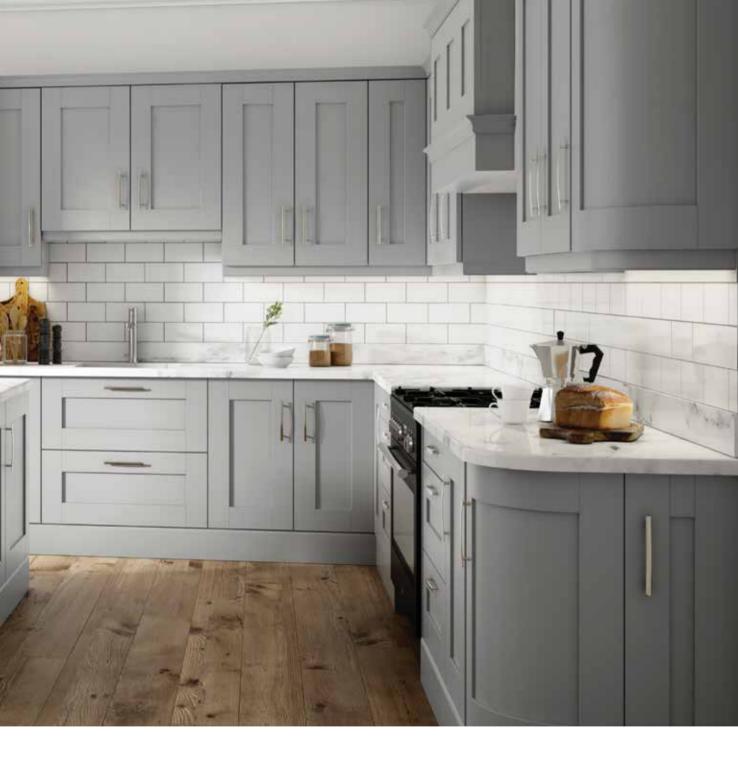

#### Harrow

The beautifully proportioned smooth panels of the Harrow door lend themselves to a traditional or contemporary finish. Simply configure with your choice of colour and handles to create an exquisite Shaker style kitchen with a twist.