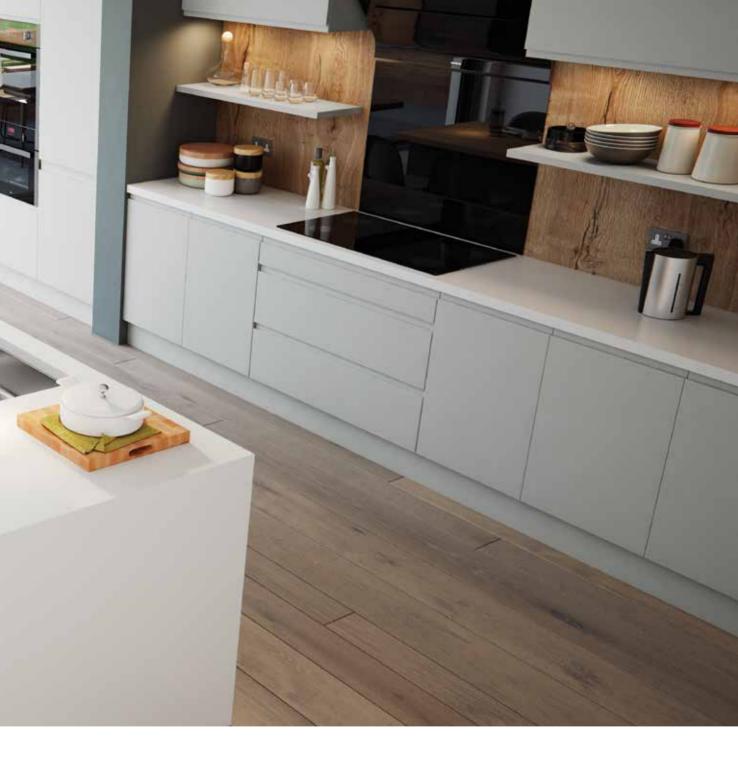

## Hyde

A delicately subtle textured woodgrain enhances this already stunning door. Modern and characterful Hyde creates a perception of space and openness, making it ideal for kitchens of all sizes – a real breath of fresh air