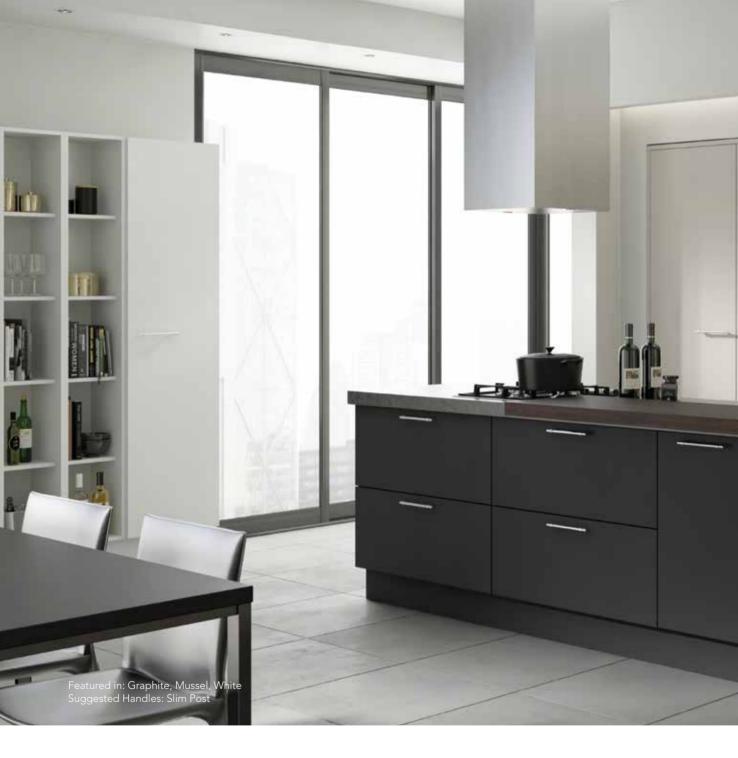

#### Belair

Calm, refined and utterly smooth, the Belair door is sleek, modern and looks stunning in both light and dark colours. Compliment with a modern handle of your choice to create your ideal kitchen.

Featured in: Stone Grey, Light Grey Suggested Handles: Bow 'T' Bar