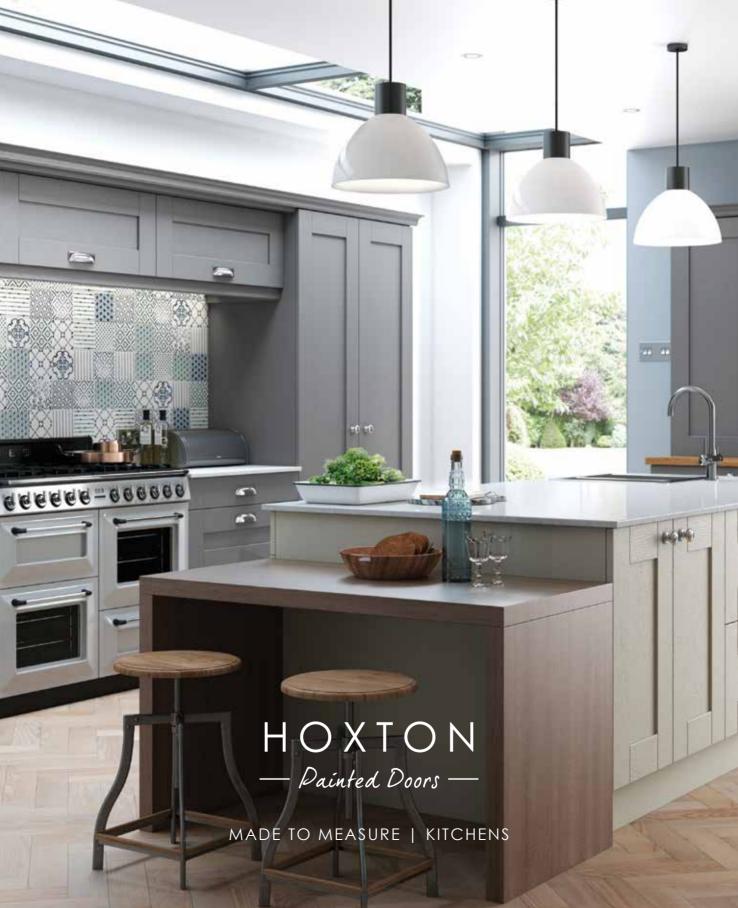

# Door Styles

It's more than just a place to cook.

The kitchen is the heart of your home... so shouldn't it reflect your personality?

Belair

18mm Smooth

Hyde

18mm Textured Woodgrain

Reed

J-Pull 22mm Smooth

Tenby

J-Pull 22mm Textued Woodgrain

Harrow

22mm 5 Piece Shaker Smooth

Finsburg

22mm 5 Piece Shaker Textured Woodgrain