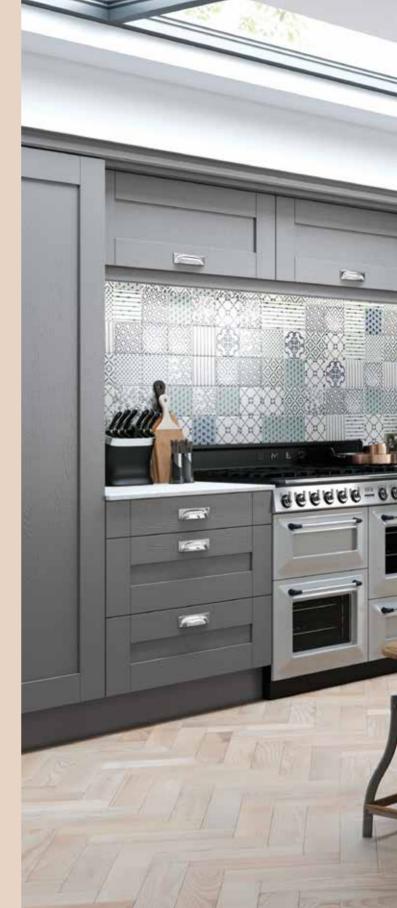

Featured in: Dust Grey, Mussel Suggested Handles: Windsor Cup, Windsor Round Knob